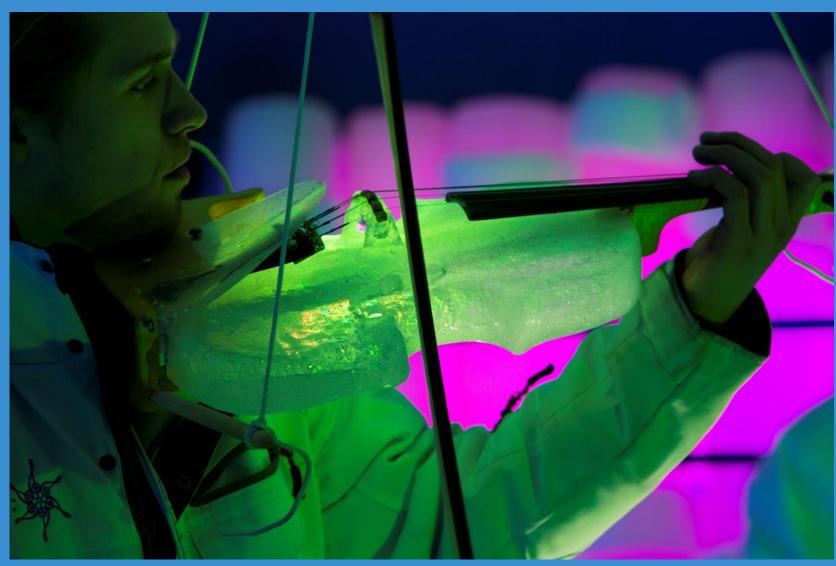

## **ICE MUSIC**

Passo Paradiso 2.685 m

Very special ice concert hall, where musicians perform with string and percussion instruments made of ice