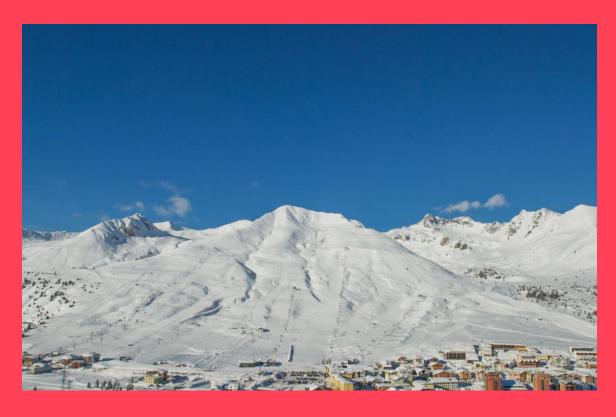

## **RESORT HIGHLIGHTS**

Temù

1.121 – 1.906 m Technical and panoramic slopes inside the forest

Ponte di Legno

1.256 – 2.120 m

Slopes designed to embrace the exceptional beauty of the woodland pine trees

Passo Tonale

1.883 – 2.585 m Natural amphitheater completely exposed to the sun, suitable for beginners

Presena Glacier

2.585 – 3.016 m Snow guarantee from late autumn to spring time on challenging runs