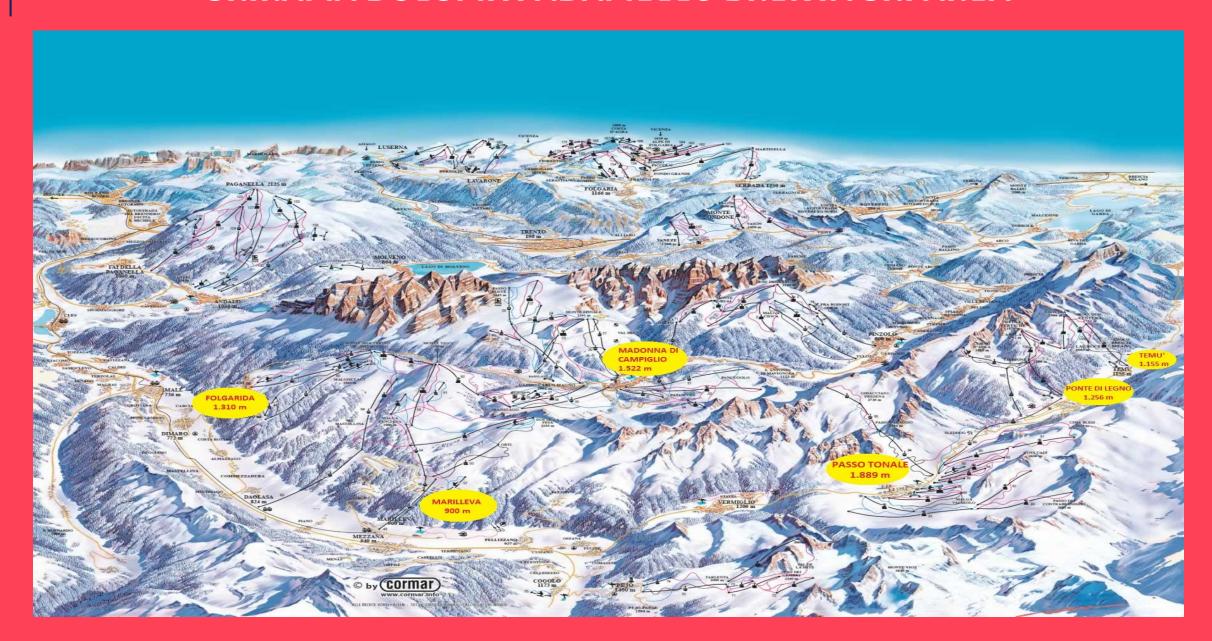

## **MAP OVERVIEW - WHERE WE ARE**

Between
Trentino and Lombardia

Alta Valle Camonica in the province of Brescia
Alta Val di Sole in the province of Trento

## PONTE DI LEGNO AND PASSO TONALE

Trentino and Lombardia ... two regions in one resort

within the uncontaminated nature of Stelvio National Park, Adamello Park and Adamello-Brenta Natural Park

Ponte di Legno traditional mountain cosy village - Passo Tonale well equipped and modern ski centre

Distance from Passo Tonale

Marilleva: 22 km Madonna di Campiglio: 46 km

All over the winter season, a shuttle bus connects daily Passo Tonale to Daolasa (Folgarida-Marilleva). The ski areas of Folgarida-Marilleva and Madonna di Campiglio are linked by lifts instead.