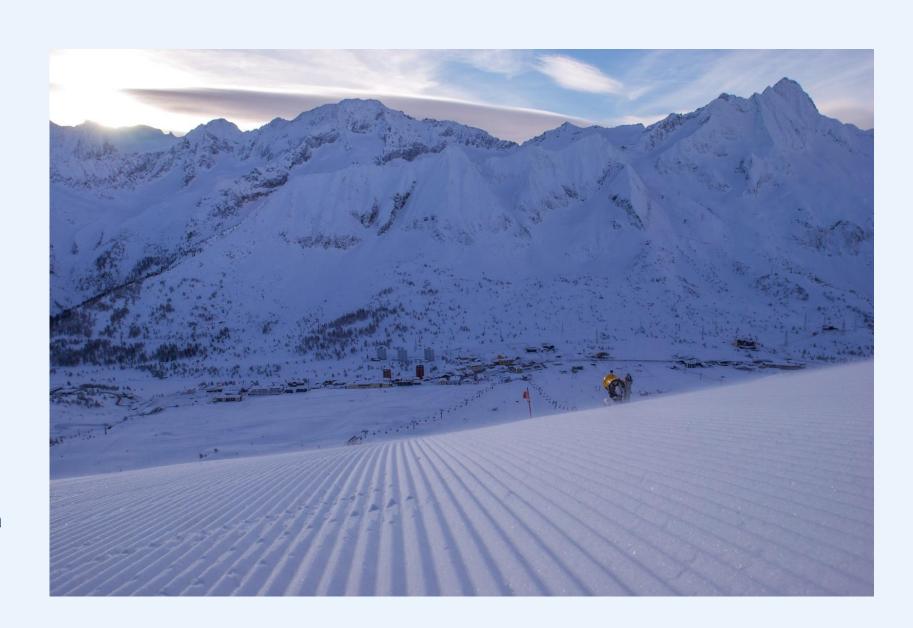

# We take special care of our ski slopes

- 365 snow guns located throughout our Ski Area guarantee high snow production and excellent snowmaking performance
- Every night 18 snow groomers are at work preparing the slopes
- More than 160 people make their best to guarantee wellfunctioning lifts
- Glacier Presena: unique in Italy - snow system production