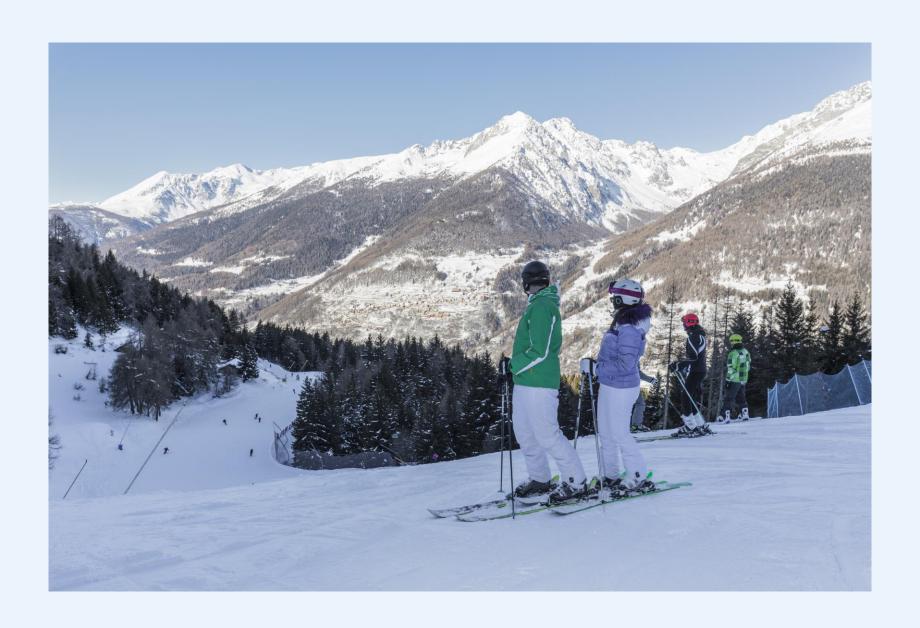

## PONTE DI LEGNO AND PASSO TONALE

Trentino and Lombardia ... two regions in one resort

within the uncontaminated nature of Stelvio National Park, Adamello Park and Adamello-Brenta Natural Park

Ponte di Legno traditional mountain cosy village - Passo Tonale well equipped and modern ski centre

## **RESORT HIGHLIGHTS**

Temù

1.121 – 1.906 m Technical and panoramic slopes inside the forest

Ponte di Legno

1.256 – 2.120 m

Slopes designed to embrace the exceptional beauty of the woodland pine trees

Passo Tonale

1.883 – 2.585 m Natural amphitheater completely exposed to the sun, suitable for beginners

Presena Glacier

2.585 – 3.016 m Snow guarantee from late autumn to spring time on challenging runs