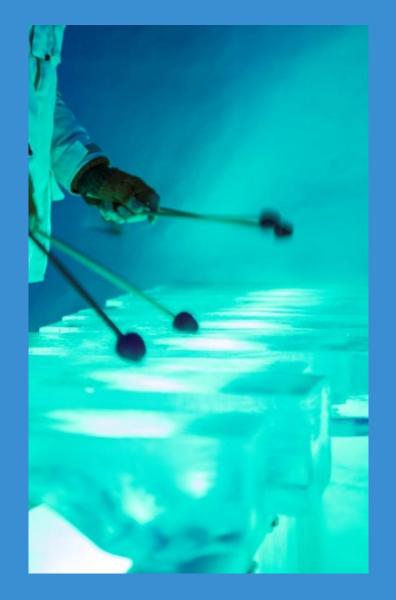

## **ICE MUSIC**

Passo Paradiso 2.685 m

Very special ice concert hall, where musicians perform with string and percussion instruments made of ice