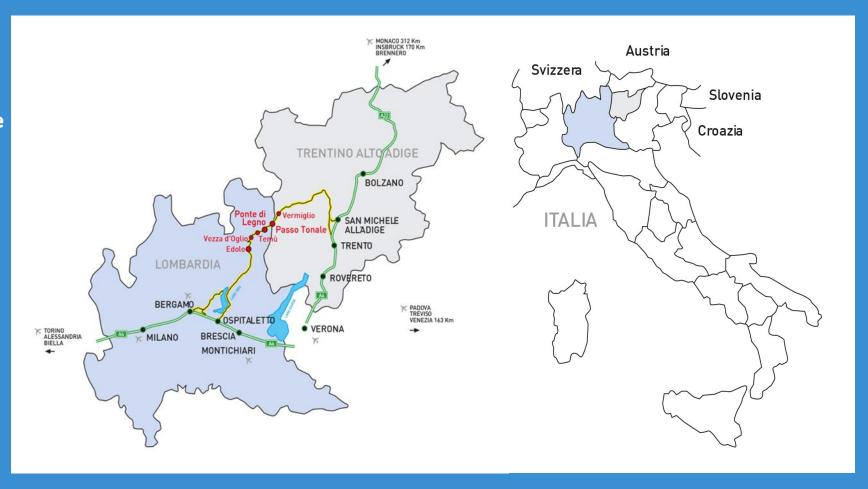

## **MAP OVERVIEW - WHERE WE ARE**

Between
Trentino and Lombardia

Alta Valle Camonica in the province of Brescia
Alta Val di Sole in the province of Trento