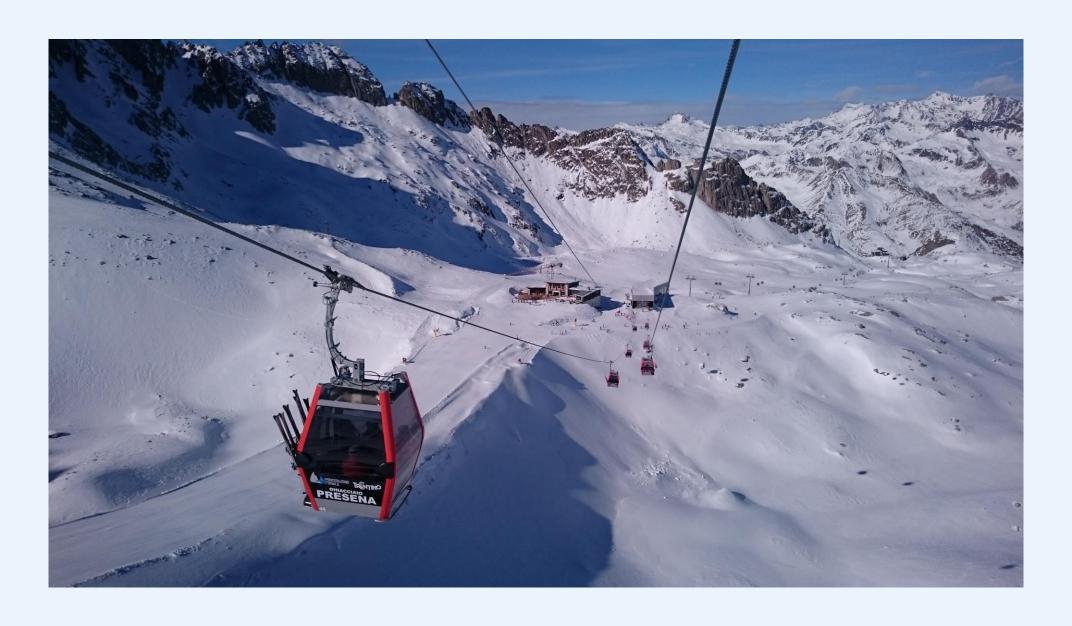

1.883 – 2.585 m Natural amphitheater completely exposed to the sun, suitable for beginners

Presena Glacier

2.585 – 3.016 m Snow guarantee from late autumn to spring time on challenging runs

## PRESENA GLACIER SKI AREA