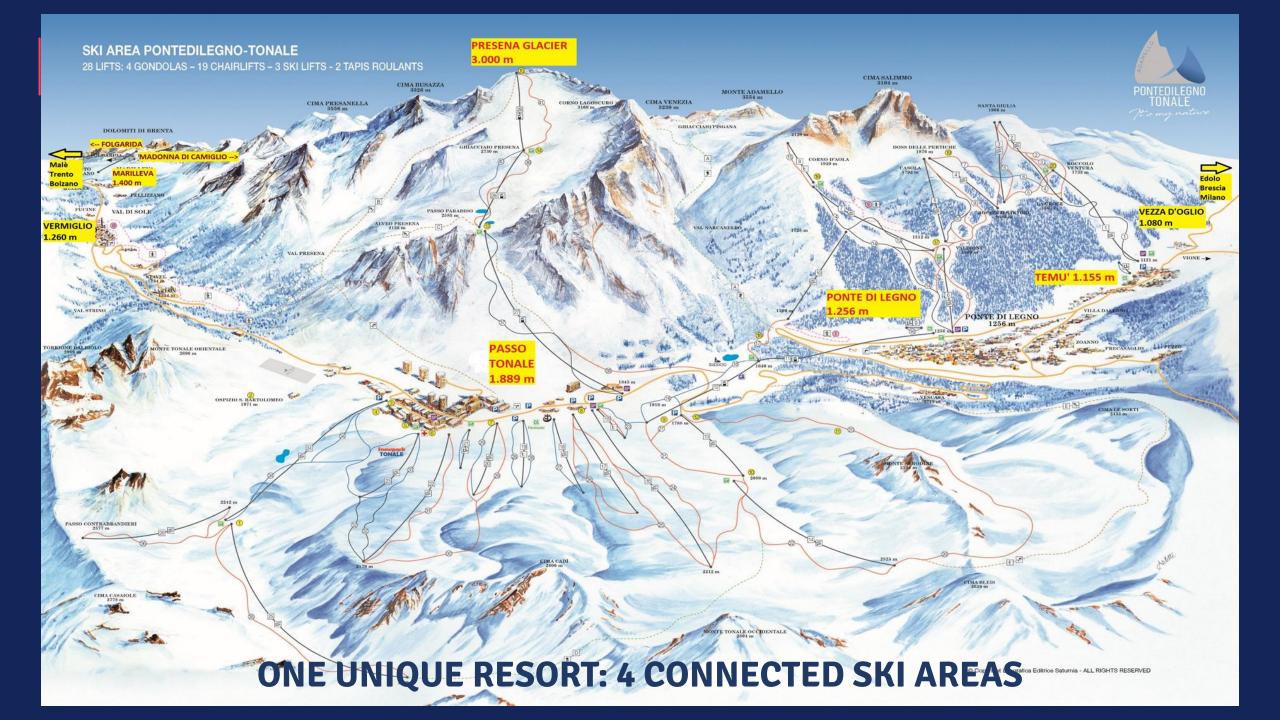

## PONTE DI LEGNO AND PASSO TONALE

Trentino and Lombardia ... two regions in one resort

within the uncontaminated nature of Stelvio National Park, Adamello Park and Adamello-Brenta Natural Park

Ponte di Legno traditional mountain cosy village - Passo Tonale well equipped and modern ski centre

### **SKI AREA HIGHLIGHTS**

28

Lifts
4 gondolas
19 chairlifts
3 skilifts
2 tapis roulants

41

Slopes 6 black 25 red 10 blue 100

Km ski slopes 2000 m exciting drop level 44.000

Hourly capacity

Person/hour

## **RESORT HIGHLIGHTS**

Temù

1.121 – 1.906 m Technical and panoramic slopes inside the forest

Ponte di Legno

1.256 – 2.120 m

Slopes designed to embrace the exceptional beauty of the woodland pine trees

Passo Tonale

1.883 – 2.585 m Natural amphitheater completely exposed to the sun, suitable for beginners

Presena Glacier

2.585 – 3.016 m Snow guarantee from late autumn to spring time on challenging runs