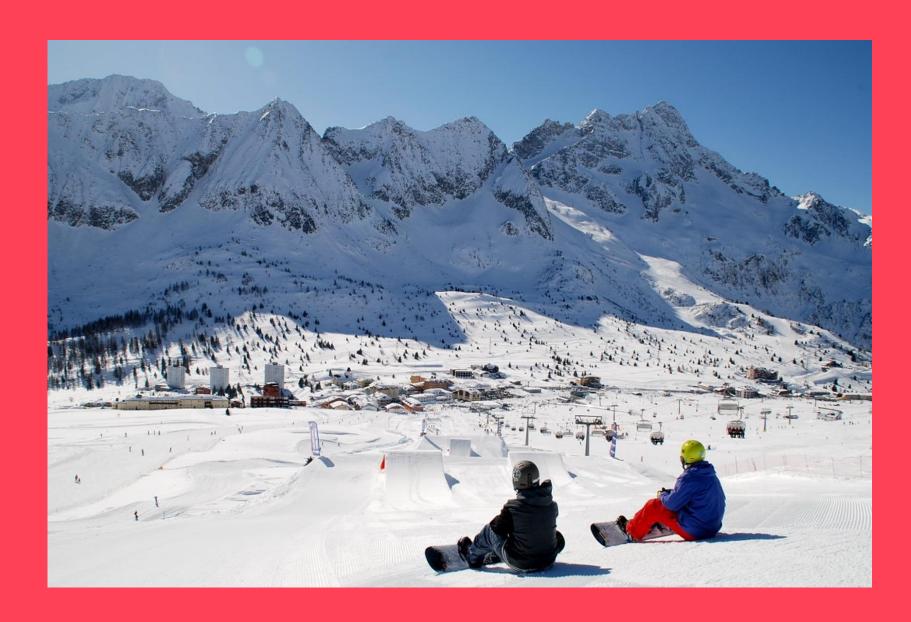

on, a shuttle bus connects daily Passo Tonale to Daolasa (Folgarida-Marilleva). The ski areas of Folgarida-Marilleva and Madonna di Campiglio are linked by lifts instead.

| Shuttle Bus n. 5                             | Departure time | Departure time |
|----------------------------------------------|----------------|----------------|
| Passo Tonale – Daolasa (Folgarida-Marilleva) | 8:44           | 9:44           |
| Daolasa (Folgarida-Marilleva) - Passo Tonale | 15:35          | 17:40          |

## PRESENA GLACIER SKI AREA



## PASSO TONALE SKI AREA



## **PONTEDILEGNO SKI AREA**



# **TEMÙ SKI AREA**



## **SNOWPARK TONALE**

Snowboarders' paradise, fun for all

Totally new shape: trails for beginners, medium level or experts and a ski cross slope with parabolic curves and bumps



## **FANTASKI**

Kids-friendly park with inflatables and funny games

Baby sitting for kids 2-3 y.o.

Mini club for kids 4-12 y.o.

Baby park access (accompanied by an adult)



## **NIGHT SKIING**

Passo Tonale - every Tuesday & Thursday

Pontedilegno - every Wednesday & Saturday

From 8.30 p.m. to 11.00 p.m. Included in the lift pass from 3 days onwards – no extra charge





## **CROSS-COUNTRY SKIING**



#### CENTRO FONDO VERMIGLIO AND CENTRO FONDO VALSOZZINE

#### **Centro Fondo Vermiglio:**

- More than 20 km of tracks
- 5 rings for different levels of difficulty
- Cross-country ski and equipment rent
- Showers, changing room and café

On the 1.5 km long "Laghetti" track, it is also possible to ski at night until 11 p.m.

### **Centro Fondo Valsozzine** (Ponte di Legno):

- 3 rings