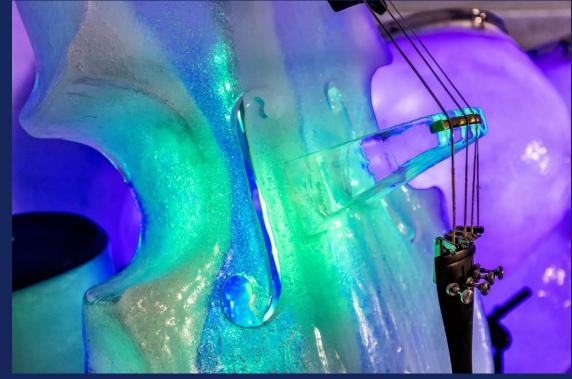

## **ICE MUSIC**

Passo Paradiso 2.685 m

Very special ice concert hall, where musicians perform with string and percussion instruments made of ice