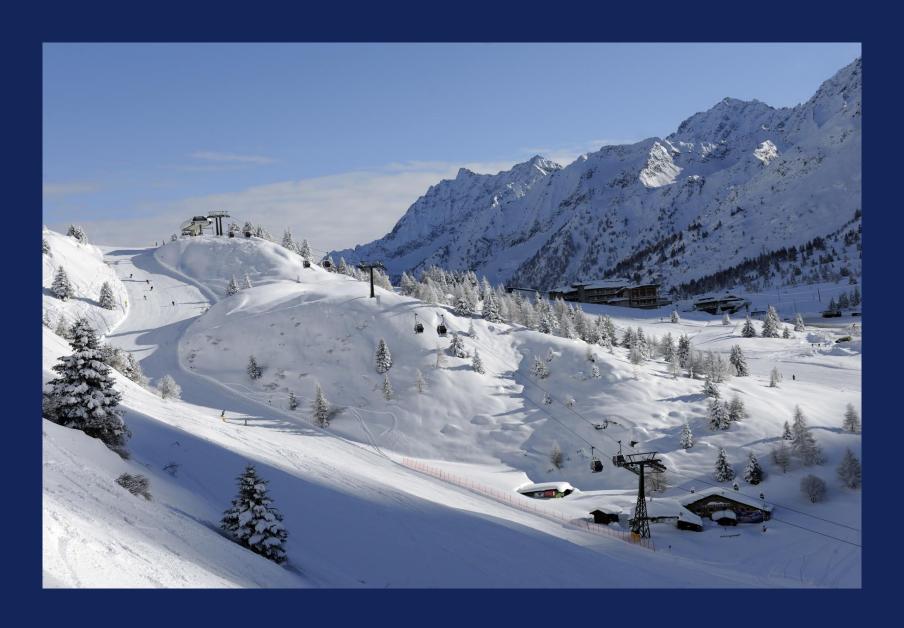

## **RESORT HIGHLIGHTS**

Temù

1.121 – 1.906 m Technical and panoramic slopes inside the forest

Ponte di Legno

1.256 – 2.120 m

Slopes designed to embrace the exceptional beauty of the woodland pine trees

Passo Tonale

## PASSO TONALE SKI AREA