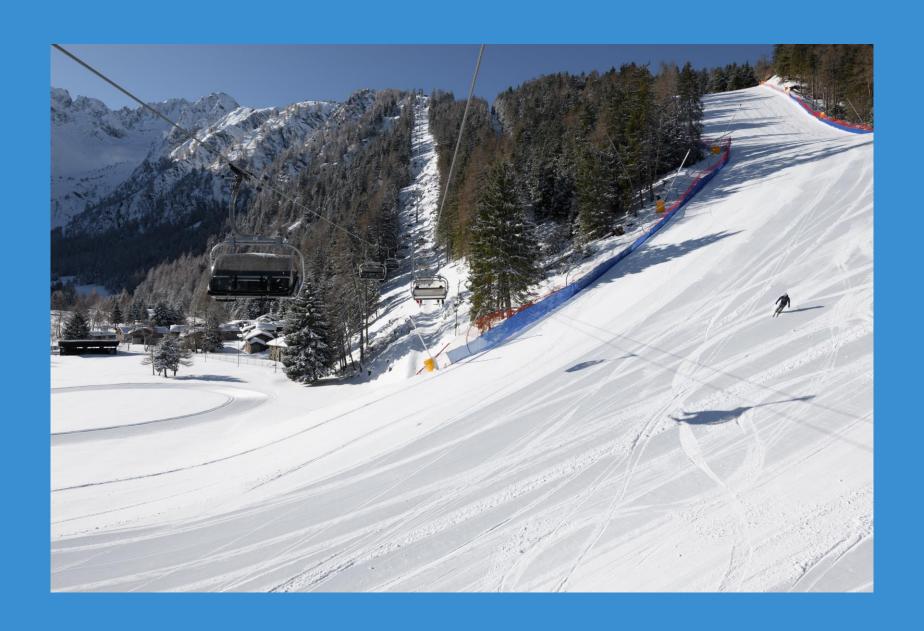

## **RESORT HIGHLIGHTS**

Temù

1.121 – 1.906 m Technical and panoramic slopes inside the forest

Ponte di Legno

1.256 – 2.120 m

Slopes designed to embrace the exceptional beauty of the woodland pine trees

Passo Tonale

## **PONTEDILEGNO SKI AREA**