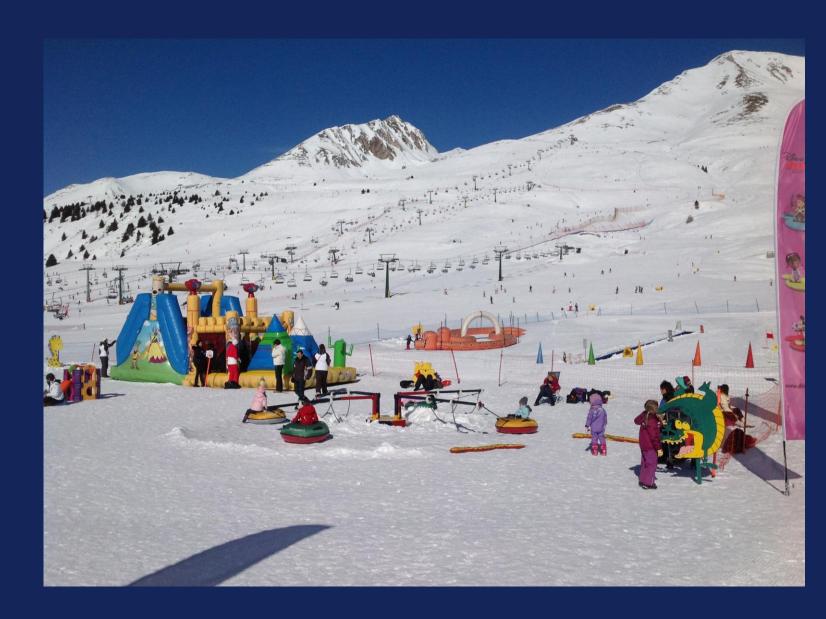

## **FANTASKI**

Kids-friendly park with inflatables and funny games

Baby sitting for kids 2-3 y.o.

Mini club for kids 4-12 y.o.

Baby park access (accompanied by an adult)