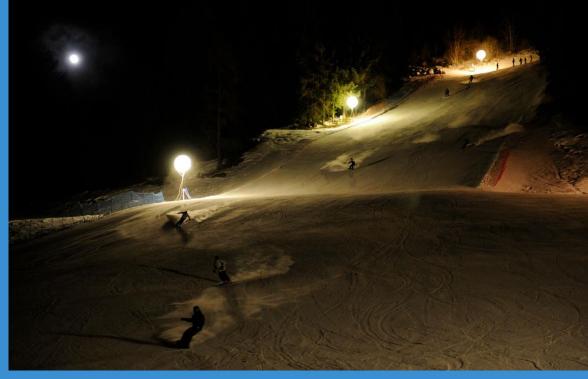

## **NIGHT SKIING**

Passo Tonale - every Tuesday & Thursday

Pontedilegno - every Wednesday & Saturday

From 8.30 p.m. to 11.00 p.m. Included in the lift pass from 3 days onwards – no extra charge