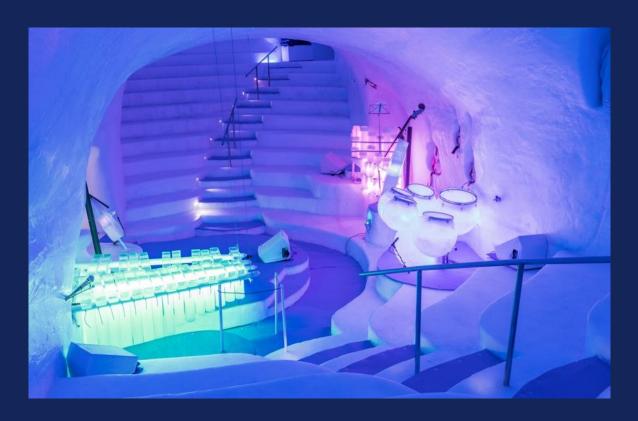

## **ICE MUSIC**

Passo Paradiso 2.685 m

Very special ice concert hall, where musicians perform with string and percussion instruments made of ice

## **ICE MUSIC**