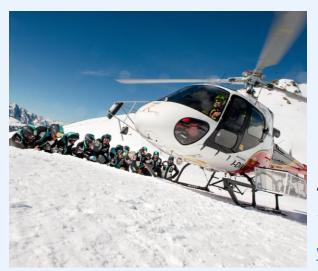

#### **HELICOPTER TOURS**

Panoramic flight above the Adamello mountain chain

15 minutes sight-seeing tour

www.elimast.it